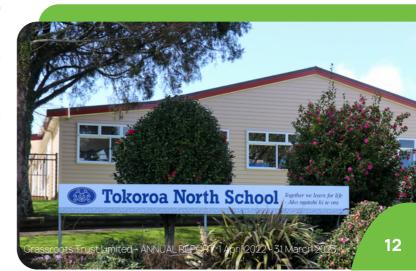

- Thames Valley Hockey Turf Society Incorporated Grassroots Trust funded \$164,220.00 toward the removal and installation of a synthetic turf.
- Tokoroa North School

Grassroots Trust funded \$103,854.00 toward delivering Street Racket into the curriculum and upgrading a 20-year-old playground.

#### Tokoroa North School

Grassroots Trust recently supported Tokoroa North School with funding of \$103,854.00 after a health and safety audit identified that immediate action take place to the 20-year-old playground. The upgrade project would not only benefit the decile 3 school but also the community who access the area outside of school time.

A stable roll ranges from 400 to 480 pupils with varied ethnic origins giving the school a multi-cultural dimension encouraging the mission statement 'Together we learn for life'.

The playground will be utilised by the entire school, helping the children with co-ordination, agility and having fun. "The support from Grassroots has enabled us to begin to realise our vision of providing a top-quality play area for all our students that is educational and challenging. The support from Grassroots meant that we could start the fundraising with a large amount of money needed already raised and so the dream could become a reality".