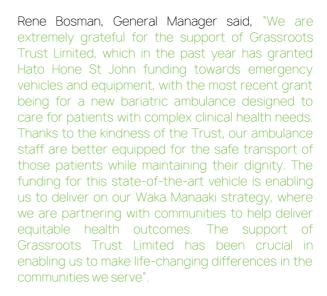

#### The Order of St John Central Region Trust Board & The Order of St John Northern Region Trust Board

St John provides ambulance services to 90% of New Zealanders in 97% of the country's geographical area. St John is at the frontline of medical response, along with being part of a much broader health needs of New Zealand communities. Providing many services such as first aid training, event medical services, AED's, first aid kits and supplies, medical alarms, youth groups and a wide range of community programmes.

Grassroots Trust has provided funding towards the two entities of \$916,439.00 to support purchasing ambulances that service multiple regions across the North Island and purchasing specific safety equipment to provide the best possible care, resulting in the best possible outcomes for every patient treated. This funding helps ensure New Zealanders receive the right care and treatment when they are at their most vulnerable.