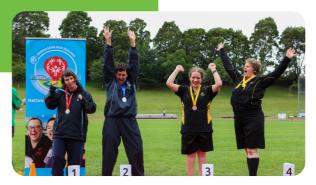

#### Special Olympics New Zealand

Grassroots Trust funded \$173,194.00 toward salary costs and accommodation expenses for participants who attended the Special Olympics New Zealand Summer Games held in Hamilton from 8 – 13 December 2022.

#### Special Olympics New Zealand

Special Olympics New Zealand offers a year-round programme of sports training and competition for children and adults with an intellectual disability. Through participating in sport, athletes with intellectual disabilities make friends, gain confidence, and get to be part of a team. As athletes develop physically and emotionally, they learn that they can achieve not only on the sports field, but in the wider community.

Special Olympics New Zealand received salary support and accommodation expenses from Grassroots Trust to the value of \$173,194.00 to alleviate the expenses of running the National Summer Games. The multi-day event brought over 1,400 athletes, caregivers, and coaches from across New Zealand to compete in 4 days of competition in 10 sports in Hamilton.

Stephen Berryman, Healthy Athletics Programme Manager has said, "Special Olympics NZ is proud to be associated longer term with Grassroots Trust and extremely grateful for the generous support the Trust provided that allowed the games to proceed in 2022, including their understanding as the games were postponed from the previous year.

Our athletes really do love the camera and Special Olympics New Zealand were incredibly proud to see their stories being told to a national audience and achieving the support and admiration of their wider communities. Thank you, Grassroots".