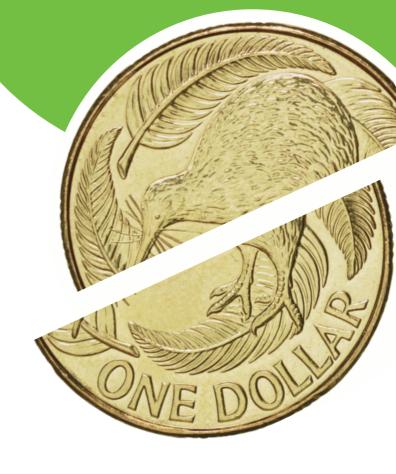

# The dollar

Where does the money go?

For every \$1 spent at a gaming machine on average

91%

2.7%

2.6%
GOVERNMENT DUTY & TAX

1.1%

**VENUE** 

1.1%

**MACHINE COSTS** 

0.5%

**OVERHEADS** 

For every dollar put in to a gaming machine, 91 cents on average is returned to the player in winnings. This is the highest rate of return of any form of legal gambling in New Zealand.

At least 40% of revenue generated from gaming machines and not returned to the player goes towards community initiatives in the form of grants. Every year, pub and club gaming machines return around \$300 million to the community through applications from around 13,000 groups.

The Government receives around 40% in taxes, duties and fees, and the rest goes towards administration and venue costs, and the mitigation of problem gambling.

Around \$11 million of gaming machine revenue goes to the Ministry of Health annually through the problem gambling levy for implementing their harm minimisation programme.