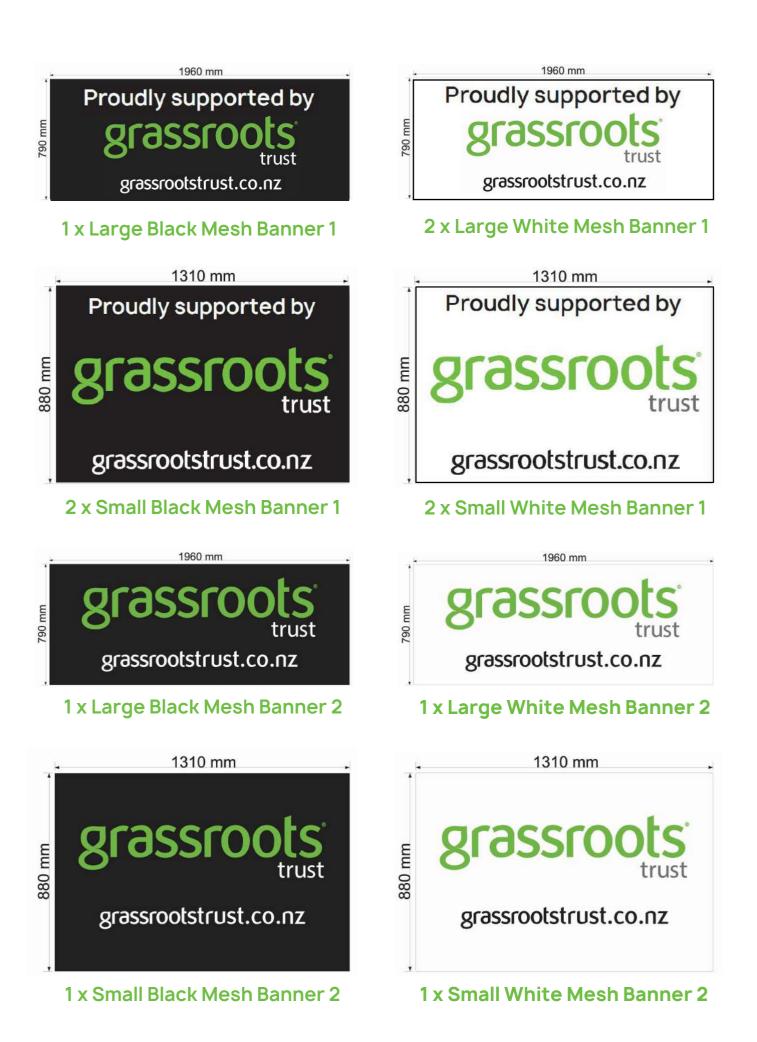

### 1 x Large Black Mesh Banner

### 1 x Small Black Mesh Banner

1 x Large White Mesh Banner

#### 1 x Small White Mesh Banner