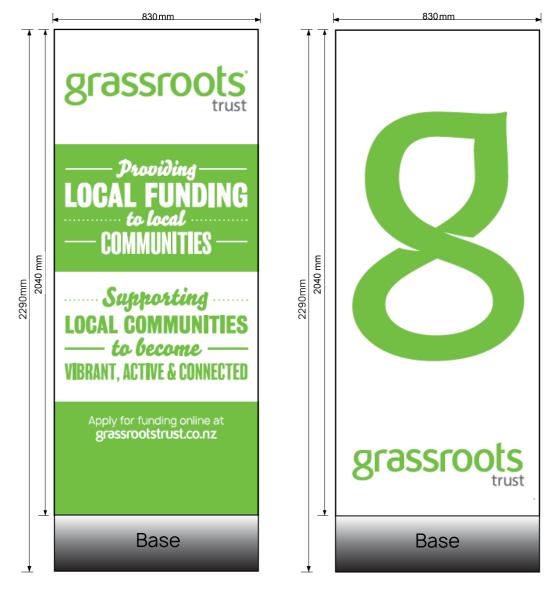

### 2 x Small Teardrop Flags

For both indoor or outdoor use with metal bases

Ground spikes available for outdoor use

2 x Pull Up Banner 1

2 x Pull Up Banner 2

### 2 x Small Teardrop Flags with Metal Cross Bases

For both indoor or outdoor use

2 x Large Windblade Flags with Metal Bases

For both indoor or outdoor use

2 x Pull Up Banner 1

2 x Pull Up Banner 2