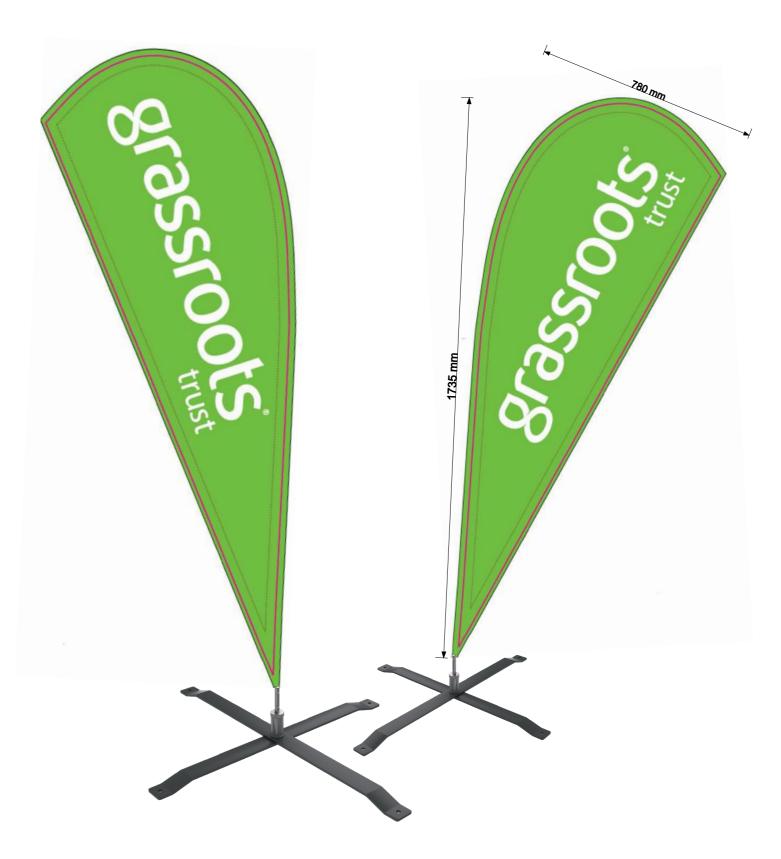

### 2 x Small Teardrop Flags

For both indoor or outdoor use with metal bases

Ground spikes available for outdoor use

2 x Pull Up Banner 1

2 x Pull Up Banner 2

### 2 x Small Teardrop Flags with Metal Cross Bases

For both indoor or outdoor use

2 x Large Windblade Flags with Metal Bases

For both indoor or outdoor use

2 x Pull Up Banner 1

2 x Pull Up Banner 2