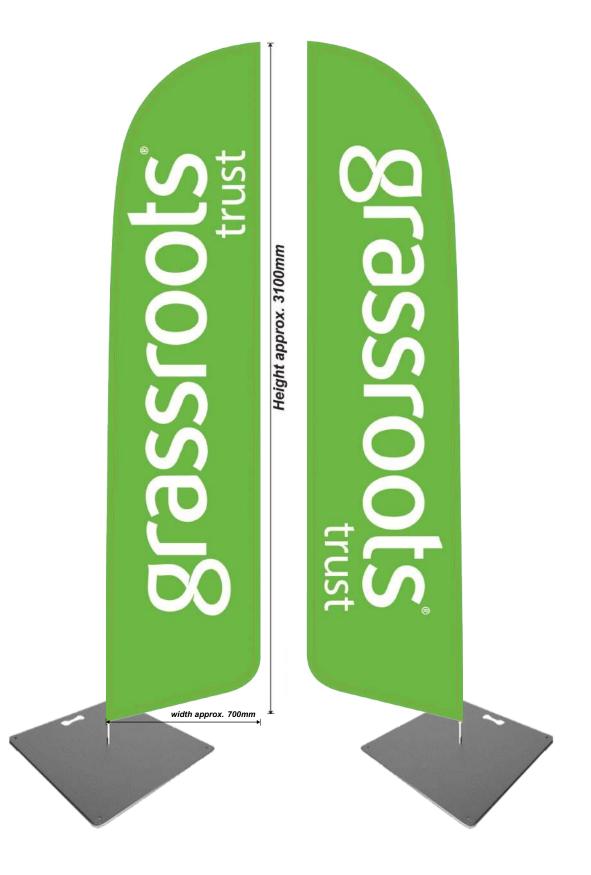

### 2 x Small Teardrop Flags with Metal Cross Bases

For both indoor or outdoor use

2 x Large Windblade Flags with Metal Bases

For both indoor or outdoor use

2 x Pull Up Banner 1

2 x Pull Up Banner 2