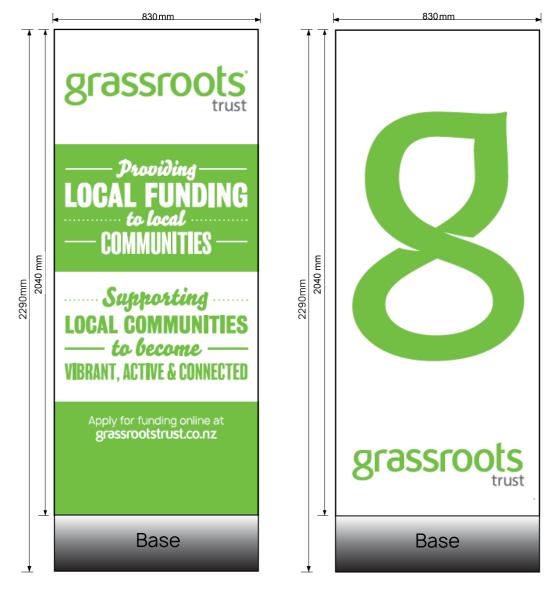

### 2 x Small Teardrop Flags

For both indoor or outdoor use with metal bases

Ground spikes available for outdoor use

2 x Pull Up Banner 1

2 x Pull Up Banner 2