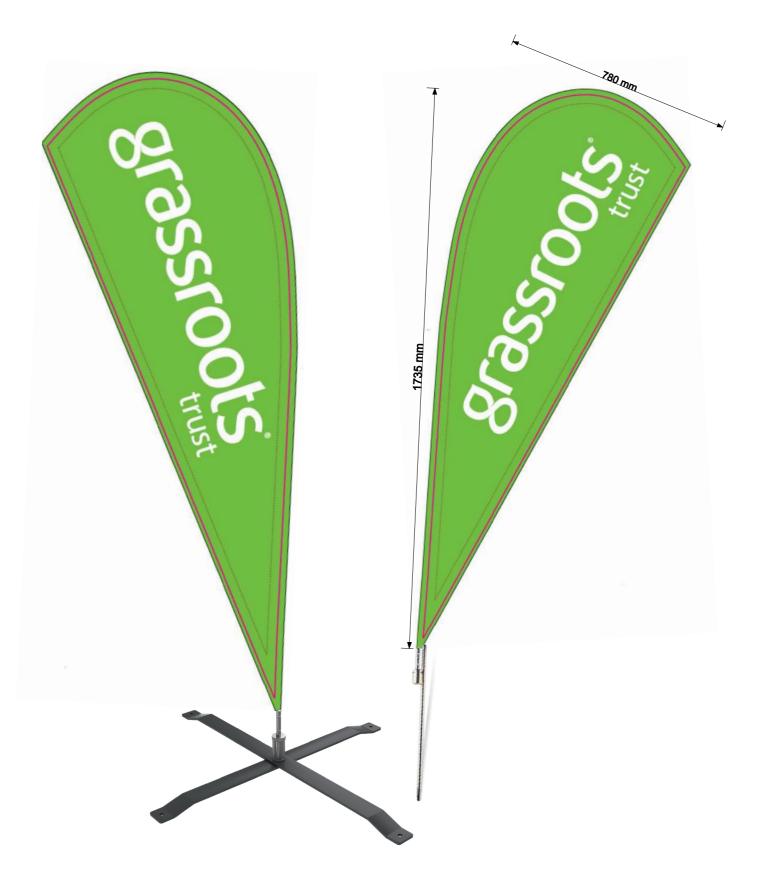

### 2 x Small Teardrop Flags

For both indoor or outdoor use with metal bases

Ground spikes available for outdoor use

2 x Pull Up Banner 1

2 x Pull Up Banner 2

### 2 x Small Teardrop Flags with Metal Cross Bases

For both indoor or outdoor use

2 x Large Windblade Flags with Metal Bases

For both indoor or outdoor use

2 x Pull Up Banner 1

2 x Pull Up Banner 2